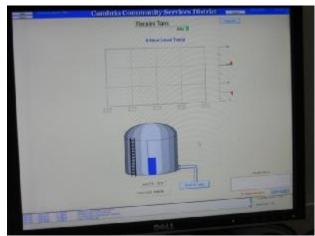

**EOC SCADA Server** 

Repeaters & PLC/Radio Modules Wastewater SCADA Server

**Alarm & Event History Screen** 

Mike Kuykendall and I traveled to Carlsbad, California to pick up our SCADA equipment at CyberNet. The equipment was still in test mode and online running in simulation. We documented all the components and packed them for shipping, then loaded them into a truck and transported them to Cambria. The base equipment is ready to be installed. The field equipment is ready to be installed in cabinets with power supplies, and then installed at the field sites. All the software has been tested, including the work screens designed for our system. The photos above show the equipment in simulation and some of the screens.