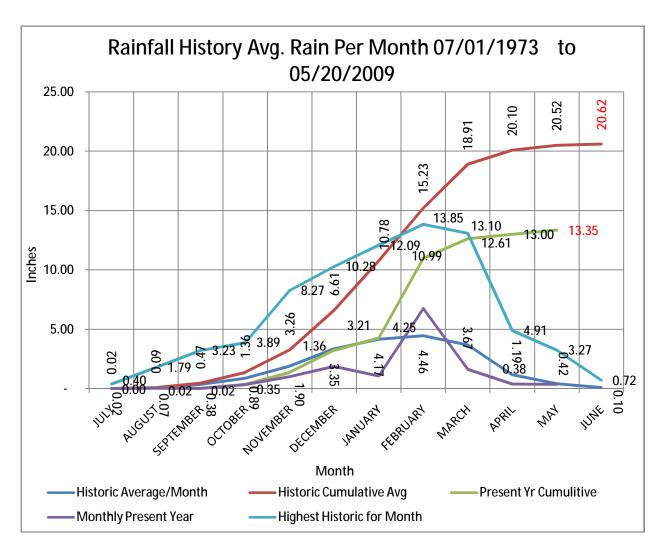

#### Rainfall

The rainfall is below average for this time of year, but the wells are nearly full though water has ceased flowing to the ocean from both the San Simeon and Santa Rosa basins. This is enough water to keep us in good shape at least until late summer.