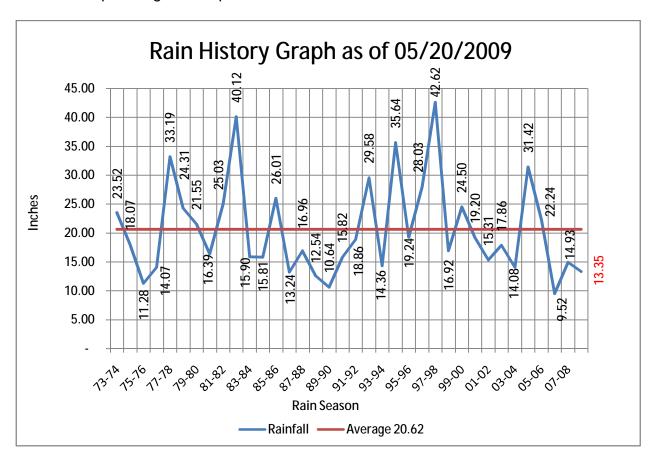

#### Rainfall

The rainfall is below average for this time of year, but the wells are nearly full though water has ceased flowing to the ocean from both the San Simeon and Santa Rosa basins. This is enough water to keep us in good shape at least until late summer.