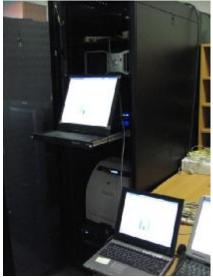

**EOC SCADA Server** 

Repeaters & PLC/Radio Modules Wastewater SCADA Server

**Alarm & Event History Screen** 

Mike Kuykendall and I traveled to Carlsbad, California to pick up our SCADA equipment at CyberNet. The equipment was still in test mode and online running in simulation. We documented all the components and packed them for shipping, then loaded them into a truck and transported them to Cambria. The base equipment is ready to be installed. The field equipment is ready to be installed in cabinets with power supplies, and then installed at the field sites. All the software has been tested, including the work screens designed for our system. The photos above show the equipment in simulation and some of the screens.