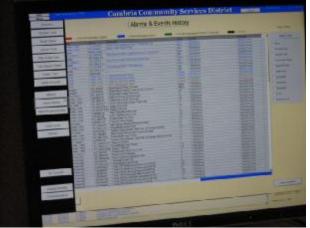

**EOC SCADA Server** 

Repeaters & PLC/Radio Modules Wastewater SCADA Server

**Alarm & Event History Screen** 

Mike Kuykendall and I traveled to Carlsbad, California to pick up our SCADA equipment at CyberNet. The equipment was still in test mode and online running in simulation. We documented all the components and packed them for shipping, then loaded them into a truck and transported them to Cambria. The base equipment is ready to be installed. The field equipment is ready to be installed in cabinets with power supplies, and then installed at the field sites. All the software has been tested, including the work screens designed for our system. The photos above show the equipment in simulation and some of the screens.