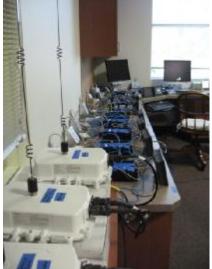

**EOC SCADA Server** 

Repeaters & PLC/Radio Modules Wastewater SCADA Server

**Alarm & Event History Screen** 

Mike Kuykendall and I traveled to Carlsbad, California to pick up our SCADA equipment at CyberNet. The equipment was still in test mode and online running in simulation. We documented all the components and packed them for shipping, then loaded them into a truck and transported them to Cambria. The base equipment is ready to be installed. The field equipment is ready to be installed in cabinets with power supplies, and then installed at the field sites. All the software has been tested, including the work screens designed for our system. The photos above show the equipment in simulation and some of the screens.