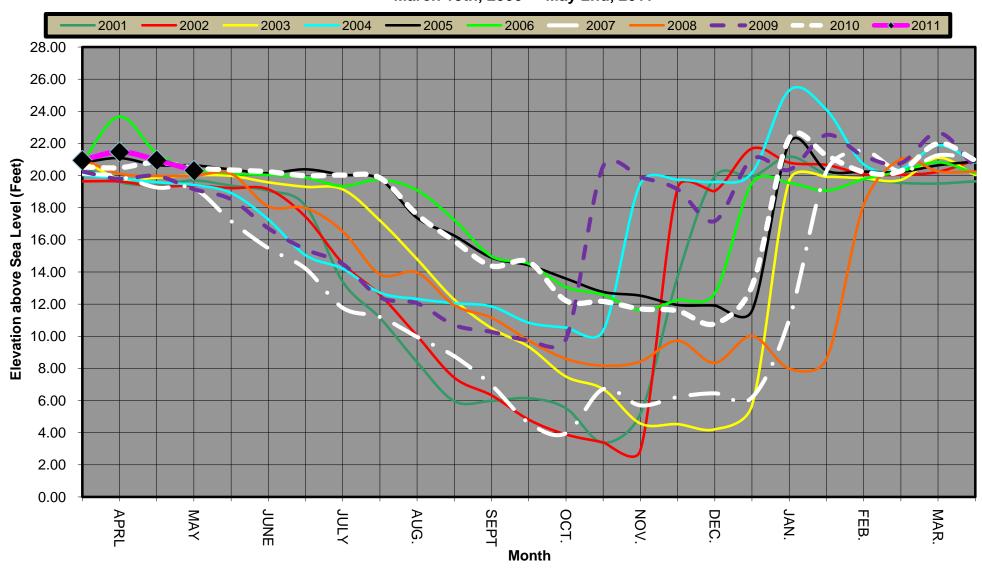

|                         |                         |                         |                         |                         |                         |                         |                                      | 2011 |
| DIFF                                                                      | ERENCE                | 2.61                            | 3.58                    | -3.08                  | 3.86                            |                         |                         | 13                      |                         |                         |                         |                         |                         |                                      |      |

# San Simeon Creek Well Levels Last 10 years March 15th, 2000 - May 2nd, 2011



# BOARD OF DIRECTORS' MEETING-MAY 26, 2011 ADDENDUM TO GENERAL MANAGER'S REPORT FINANCE MANAGER'S REPORT

<u>AUDIT</u>-The CCSD's audited financial statements for the fiscal year ended June 30, 2010 have been posted to the CCSD's website.

**<u>BUDGET</u>**-The Third Quarter Revenue and Expenditure report for the nine months ended March 31, 2011 has been posted to the CCSD website. The proposed budget for FY 2011/2012 is an item on today's Agenda.

**EXPENDITURES**-There was one disbursement in excess of \$100,000 during April, 2011-a regularly scheduled Water/Wastewater note payment in the amount of \$259,286.25.

**RESERVES**-LAIF BALANCE-The balance in the Local Agency Investment Fund as of April 30, 2011, was \$4,834,191. This is a increase of \$6,036 from March 31, 2011, and include