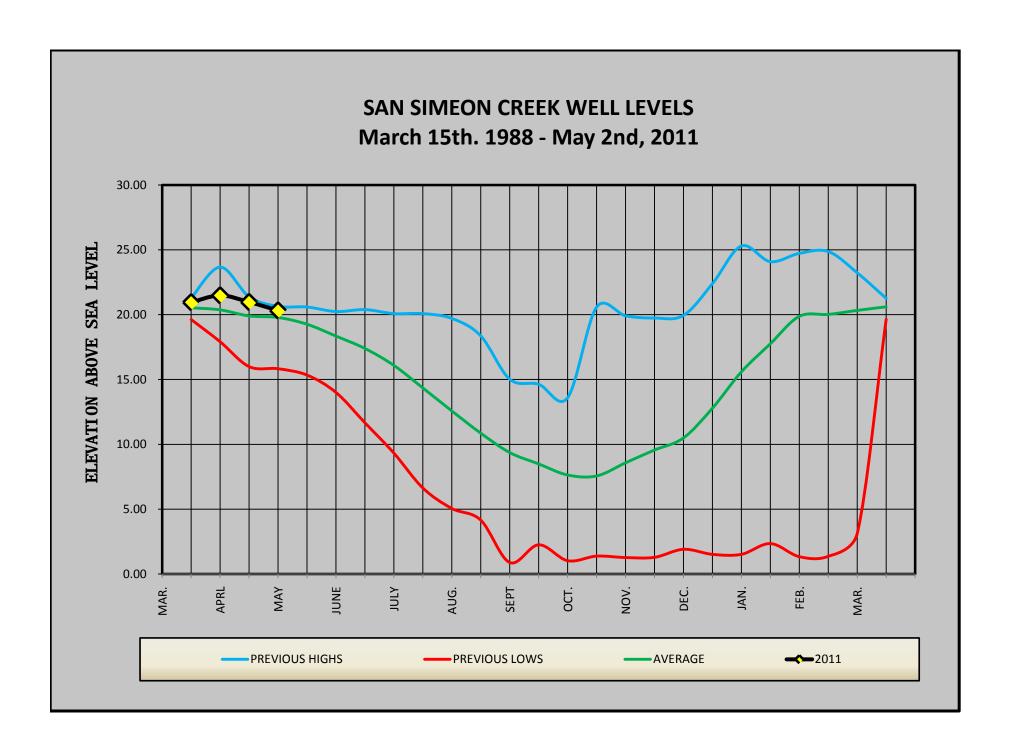

5/2/11 CAMBRIA COMMUNITY SERVICES DISTRICT
WELL WATER LEVELS FOR 5/2/11

|      |              | Reference       |                 |                |
|------|--------------|-----------------|-----------------|----------------|
|      | Distance     | Point           | Depth of        |                |
|      | Ref. Point   | Distance        | Water           |                |
| Well | to           | Above Sea       | to Sea          |                |
| Code | Water Level  | Level           | Level           | Remarks        |
|      |              | SANTA ROSA CRE  | FEK WELLS       |                |
|      |              |                 |                 |                |
| 23R  | 30.38        | 83.42           | 53.04           |                |
| SR4  | 27.90        | 82.00           | 54.10           |                |
| SR3  | 19.64        | 54.30           | 34.66           |                |
| SR1  | 19.24        | 46.40           | 27.16           |                |
| RP#1 | 20.46        | 46.25           | 25.79           |                |
| RP#2 | 14.56        | 33.11           | 18.55           |                |
| 21R3 | 8.27         | 12.88           | 4.61            |                |
| WBE  | 12.15        | 16.87           | 4.72            |                |
| WBW  | 12.34        | 17.02           | 4.68            |                |
|      |              |                 |                 |                |
|      | AVERAGE LEVE | L OF DISTRICT'S | SANTA ROSA WELL | S = 38.64 FEET |
|      |              |                 |                 |                |
|      |              | SAN SIMEON CRE  | EK WELLS        |                |
|      |              |                 |                 |                |
| 16D1 | 6.80         | 11.81           | 5.01            |                |
| 9M1  | 15.96        | 65.63           | 49.67           |                |
| 9P2  | 7.84         | 19.11           | 11.27           |                |
| 9P7  | 9.45         | 19.59           | 10.14           |                |
| 9L1  | 10.50        | 27.33           | 16.83           | - "            |
| SS4  |              | 25.92           |                 | Gradient = N/A |
| 9K2  | 11.83        | 30.23           | 18.40           |                |
| SS3  | 14.18        | 33.25           | 19.07           |                |
| SS2  | 13.30        | 34.01           | 20.71           |                |
| SS1  | 12.90        | 34.07           | 21.17           |                |
| 11B1 | 19.15        | 105.43          | 86.28           |                |
| 11C1 | 14.18        | 98.20           | 84.02           |                |
| PFNW | 13.38        | 93.22           | 79.84           |                |
| 10A1 | 25.80        | 78.18           | 52.38           |                |
| 10G2 | 19.02        | 62.95           | 43.93           |                |
| 10G1 | 17.40        | 59.55           | 42.15           |                |
| 10F2 | 25.52        | 66.92           | 41.40           |                |
| 10M2 | 24.81        | 55.21           | 30.40           |                |
| 9J3  | 16.33        | 43.45           | 27.12           |                |
|      |              |                 |                 |                |

**Red Font are the CCSD's Production Wells** 

5/2/11

20.32 FEET