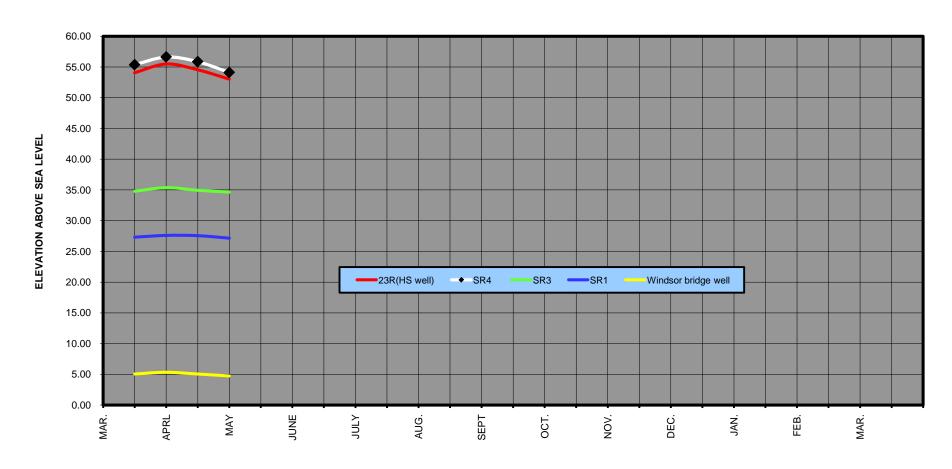

5/2/11 CAMBRIA COMMUNITY SERVICES DISTRICT
WELL WATER LEVELS FOR 5/2/11

|      |              | Reference       |                 |                |
|------|--------------|-----------------|-----------------|----------------|
|      | Distance     | Point           | Depth of        |                |
|      | Ref. Point   | Distance        | Water           |                |
| Well | to           | Above Sea       | to Sea          |                |
| Code | Water Level  | Level           | Level           | Remarks        |
|      |              | SANTA ROSA CRE  | FEK WELLS       |                |
|      |              |                 |                 |                |
| 23R  | 30.38        | 83.42           | 53.04           |                |
| SR4  | 27.90        | 82.00           | 54.10           |                |
| SR3  | 19.64        | 54.30           | 34.66           |                |
| SR1  | 19.24        | 46.40           | 27.16           |                |
| RP#1 | 20.46        | 46.25           | 25.79           |                |
| RP#2 | 14.56        | 33.11           | 18.55           |                |
| 21R3 | 8.27         | 12.88           | 4.61            |                |
| WBE  | 12.15        | 16.87           | 4.72            |                |
| WBW  | 12.34        | 17.02           | 4.68            |                |
|      |              |                 |                 |                |
|      | AVERAGE LEVE | L OF DISTRICT'S | SANTA ROSA WELL | S = 38.64 FEET |
|      |              |                 |                 |                |
|      |              | SAN SIMEON CRE  | EK WELLS        |                |
|      |              |                 |                 |                |
| 16D1 | 6.80         | 11.81           | 5.01            |                |
| 9M1  | 15.96        | 65.63           | 49.67           |                |
| 9P2  | 7.84         | 19.11           | 11.27           |                |
| 9P7  | 9.45         | 19.59           | 10.14           |                |
| 9L1  | 10.50        | 27.33           | 16.83           | - "            |
| SS4  |              | 25.92           |                 | Gradient = N/A |
| 9K2  | 11.83        | 30.23           | 18.40           |                |
| SS3  | 14.18        | 33.25           | 19.07           |                |
| SS2  | 13.30        | 34.01           | 20.71           |                |
| SS1  | 12.90        | 34.07           | 21.17           |                |
| 11B1 | 19.15        | 105.43          | 86.28           |                |
| 11C1 | 14.18        | 98.20           | 84.02           |                |
| PFNW | 13.38        | 93.22           | 79.84           |                |
| 10A1 | 25.80        | 78.18           | 52.38           |                |
| 10G2 | 19.02        | 62.95           | 43.93           |                |
| 10G1 | 17.40        | 59.55           | 42.15           |                |
| 10F2 | 25.52        | 66.92           | 41.40           |                |
| 10M2 | 24.81        | 55.21           | 30.40           |                |
| 9J3  | 16.33        | 43.45           | 27.12           |                |
|      |              |                 |                 |                |

# SANTA ROSA CREEK WELL LEVELS March 15th, 2011 - May 2nd, 2011

| CAMBRIA COMMUNITY SERVICES DISTRICT WATER PRODUCTION, BY SOURCE ACRE-FEET |                       |                                 |                         |                        |                                 |                         |                         |                         |                         |                         |                         |                         |                         |                                      |      |
|---------------------------------------------------------------------------|-----------------------|---------------------------------|-------------------------|------------------------|---------------------------------|-------------------------|-------------------------|-------------------------|-------------------------|-------------------------|-------------------------|-------------------------|-------------------------|--------------------------------------|------|
| YEAR                                                                      | SOURCE                | JAN                             | FEB                     | MAR                    | APRIL                           | MAY                     | JUNE                    | JULY                    | AUG.                    | SEPT.                   | ост.                    | NOV.                    | DEC.                    | 1000.0<br>TOTAL                      | YEAR |
| 1988                                                                      | S.S.<br>S.R.<br>TOTAL | 51.20<br>0.00<br>51.20          | 57.90<br>0.00<br>57.90  | 63.20<br>0.00<br>63.20 | 47.30<br>16.30<br>63.60         | 57.40<br>15.70<br>73.10 | 44.20<br>30.70<br>74.90 | 50.00<br>31.20<br>81.20 | 51.70<br>34.90<br>86.60 | 41.90<br>36.00<br>77.90 | 37.40<br>34.90<br>72.30 | 27.40<br>35.20<br>62.60 | 36.00<br>19.00<br>55.00 | 565.60<br>253.90<br>819.50           | 1988 |
| 1989                                                                      | S.S.<br>S.R.<br>TOTAL | 51.00<br>0.00<br>51.00          | 47.90<br>0.00<br>47.90  | 53.90<br>0.00<br>53.90 | 61.90<br>1.00<br>62.90          | 57.20<br>13.80<br>71.00 | 62.20<br>13.50<br>75.70 | 69.20<br>17.90<br>87.10 | 60.90<br>28.00<br>88.90 | 36.30<br>42.00<br>78.30 | 38.70<br>22.60<br>61.30 | 42.60<br>17.60<br>60.20 | 40.60<br>18.20<br>58.80 | 622.40<br>174.60<br>797.00           | 1989 |
| 1990                                                                      | S.S.<br>S.R.<br>TOTAL | 45.70<br>8.70<br>54.40          | 47.00<br>0.80<br>47.80  | 55.28<br>0.50<br>55.78 | 44.75<br>18.03<br>62.78         | 31.46<br>32.30<br>63.76 | 32.34<br>26.79<br>59.13 | 40.00<br>22.30<br>62.30 | 38.00<br>22.20<br>60.20 | 31.91<br>20.64<br>52.55 | 31.40<br>20.20<br>51.60 | 29.40<br>19.30<br>48.70 | 29.90<br>14.90<br>44.80 | 457.14<br>206.66<br>663.80           | 1990 |
| 1991                                                                      | S.S.<br>S.R.<br>TOTAL | 26.90<br>15.30<br>42.20         | 23.10<br>13.10<br>36.20 | 32.70<br>0.50<br>33.20 | 39.60<br>0.10<br>39.70          | 48.60<br>0.10<br>48.70  | 44.10<br>5.50<br>49.60  | 40.10<br>15.00<br>55.10 | 34.80<br>21.60<br>56.40 | 30.50<br>20.20<br>50.70 | 28.00<br>21.00<br>49.00 | 26.40<br>19.70<br>46.10 | 30.10<br>18.70<br>48.80 | 404.90<br>150.80<br>555.70           | 1991 |
| 1992                                                                      | S.S.<br>S.R.<br>TOTAL | 45.30<br>0.80<br>46.10          | 42.20<br>0.30<br>42.50  | 45.90<br>0.10<br>46.00 | 55.20<br>0.40<br>55.60          | 64.00<br>0.50<br>64.50  | 58.10<br>6.10<br>64.20  | 44.90<br>22.70<br>67.60 | 41.80<br>28.10<br>69.90 | 35.00<br>26.30<br>61.30 | 32.80<br>25.10<br>57.90 | 34.00<br>19.50<br>53.50 | 43.10<br>5.50<br>48.60  | 542.30<br>135.40<br>677.70           | 1992 |
| 1993                                                                      | S.S.<br>S.R.<br>TOTAL | 50.10<br>0.50<br>50.60          | 45.70<br>0.30<br>46.00  | 52.60<br>0.00<br>52.60 | 56.30<br>0.00<br>56.30          | 68.30<br>0.10<br>68.40  | 68.80<br>0.00<br>68.80  | 68.10<br>0.00<br>68.10  | 69.80<br>0.00<br>69.80  | 59.80<br>0.00<br>59.80  | 56.10<br>0.00<br>56.10  |                         | 43.50<br>0.00<br>43.50  | 690.50<br>0.90<br>691.40             | 1993 |
| 1994                                                                      |                       | 47.00<br>0.00<br>47.00          | 38.60<br>0.00<br>38.60  | 48.60<br>0.00<br>48.60 | 52.00<br>0.00<br>52.00          | 54.60<br>0.10<br>54.70  | 63.40<br>0.00<br>63.40  | 69.30<br>0.00<br>69.30  | 47.80<br>25.00<br>72.80 | 31.70<br>30.20<br>61.90 | 30.80<br>27.70<br>58.50 | 28.20<br>21.20<br>49.40 | 26.00<br>19.90<br>45.90 | 538.00<br>124.10<br>662.10           | 1994 |
| 1995                                                                      | S.S.<br>S.R.<br>TOTAL | 41.30<br>1.90<br>43.20          | 41.10<br>0.00<br>41.10  | 47.10<br>0.00<br>47.10 | 52.14<br>0.00<br>52.14          | 53.50<br>0.00<br>53.50  | 59.00<br>0.00<br>59.00  | 74.70<br>0.00<br>74.70  | 74.10<br>0.00<br>74.10  | 65.40<br>0.00<br>65.40  | 64.70<br>0.00<br>64.70  |                         | 47.60<br>0.00<br>47.60  | 675.94<br>1.90<br>677.84             | 1995 |
| 1996                                                                      | S.S.<br>S.R.<br>TOTAL | 46.66<br>0.01<br>46.67          | 43.40<br>0.03<br>43.43  | 47.39<br>0.03<br>47.42 | 56.95<br>0.03<br>56.98          | 66.18<br>0.03<br>66.21  | 70.83<br>0.01<br>70.84  | 75.70<br>0.03<br>75.73  | 77.27<br>0.02<br>77.29  | 68.23<br>0.01<br>68.24  | 65.58<br>0.02<br>65.60  | 50.37<br>0.02<br>50.39  | 49.43<br>0.02<br>49.45  | 717.99<br>0.26<br>718.25             | 1996 |
| 1997                                                                      | S.S.<br>S.R.<br>TOTAL | 50.61<br>0.02<br>50.63          | 49.20<br>0.08<br>49.28  | 65.66<br>0.02<br>65.68 | 68.65<br>0.02<br>68.66          |                         | 79.14<br>0.02<br>79.16  | 82.31<br>0.38<br>82.69  | 57.02<br>25.92<br>82.94 | 37.32<br>31.54<br>68.86 | 27.50<br>36.85<br>64.35 | 38.96<br>12.41<br>51.37 | 45.96<br>0.01<br>45.97  | 678.51<br>107.29<br>785.80           | 1997 |
| 1998                                                                      | S.S.<br>S.R.<br>TOTAL | 44.39<br>0.01<br>44.40          | 46.36<br>0.01<br>46.37  | 47.00<br>0.01<br>47.01 | 50.53<br>0.01<br>50.54          | 56.43<br>0.00<br>56.43  | 63.43<br>0.01<br>63.44  | 77.75<br>0.01<br>77.76  | 80.30<br>0.09<br>80.39  | 68.35<br>0.01<br>68.36  | 66.58<br>0.00<br>66.58  |                         | 52.13<br>0.00<br>52.13  | 707.31<br>0.16<br>707.47             | 1998 |
| 1999                                                                      | S.S.<br>S.R.<br>TOTAL | 56.40<br>0.01<br>56.41          | 45.26<br>0.01<br>45.27  | 52.16<br>0.01<br>52.17 | 57.40<br>0.04<br>57.44          | 70.43<br>0.02<br>70.45  | 71.35<br>0.07<br>71.42  | 85.41<br>0.01<br>85.42  | 82.68<br>0.02<br>82.70  | 69.45<br>0.32<br>69.77  | 68.04<br>0.02<br>68.06  | 57.78<br>0.00<br>57.78  | 57.69<br>0.00<br>57.69  | 774.05<br>0.53<br>774.58             | 1999 |
| 2000                                                                      | S.S.<br>S.R.<br>TOTAL | 56.41<br>0.00<br>56.41          | 50.43<br>0.00<br>50.43  | 55.27<br>0.00<br>55.27 | 65.40<br>0.00<br>65.40          | 70.84<br>0.00<br>70.84  | 73.60<br>0.00<br>73.60  | 85.00<br>0.00<br>85.00  | 84.68<br>0.00<br>84.68  | 73.30<br>0.00<br>73.30  | 65.60<br>0.00<br>65.60  | 58.49<br>0.00<br>58.49  | 59.80<br>0.00<br>59.80  | 798.82<br>0.00<br>798.82             | 2000 |
| 2001                                                                      | S.S.<br>S.R.<br>TOTAL | 56.16<br>0.00<br>56.16          | 48.05<br>0.00<br>48.05  | 55.92<br>0.00<br>55.92 | 60.69<br>0.00<br>60.69          | 73.30<br>0.00<br>73.30  | 77.51<br>0.00<br>77.51  | 85.01<br>0.00<br>85.01  | 78.50<br>5.78<br>84.28  | 53.45<br>21.08<br>74.53 | 56.21<br>16.87<br>73.08 | 48.16<br>8.06<br>56.22  | 52.29<br>0.89<br>53.18  | 745.25<br>52.68<br>797.93            | 2001 |
| 2002                                                                      | S.S.<br>S.R.<br>TOTAL | 54.43<br>1.28<br>55.71          | 52.23<br>1.27<br>53.50  | 60.70<br>1.10<br>61.80 | 65.43<br>1.11<br>66.54          | 60.75<br>14.82<br>75.57 |                         |                         | 73.35<br>9.67<br>83.02  | 66.59<br>3.52<br>70.11  | 62.03<br>4.02<br>66.05  |                         | 53.98<br>0.55<br>54.53  | 727.77<br>81.71<br>809.48            | 2002 |
| 2003                                                                      | S.R.<br>TOTAL         | 0.70<br>53.43                   | 1.11<br>51.08           | 0.48<br>57.83          |                                 | 1.84<br>64.66           | 5.63<br>73.85           | 19.77<br>84.82          | 22.04<br>85.38          | 16.00<br>74.91          | 6.58<br>73.66           | 3.12<br>59.32           | 5.84<br>54.68           | 708.83<br>84.05<br>792.88            | 2003 |
| 2004                                                                      | S.R.<br>TOTAL         | 55.83<br>0.00<br>55.83<br>50.05 | 0.61<br>52.01           | 1.17<br>59.73          | 64.33<br>4.84<br>69.17<br>55.01 | 8.68<br>76.66           | 22.08<br>74.70          | 30.80<br>77.84          | 36.30<br>75.98          | 27.32<br>68.38          | 24.95<br>59.75          | 1.73<br>51.03           | 1.63<br>51.55           | 612.52<br>160.11<br>772.63<br>652.26 | 2004 |
| 2005                                                                      | S.R.<br>TOTAL         | 0.00<br>50.05                   | 0.62<br>46.78           | 0.93<br>52.02          | 0.76                            | 0.76<br>66.46           | 0.73<br>69.54           | 1.64<br>82.16           | 17.32<br>78.92          |                         | 21.69<br>68.77          | 57.75                   | 7.36<br>44.06           | 88.98<br>741.24<br>612.96            |      |
| 2006                                                                      | S.R.<br>TOTAL         | 0.00<br>50.81                   | 0.78<br>49.88           | 0.00<br>48.82          | 0.62                            | 0.74<br>61.32           | 2.56<br>68.21           | 23.58<br>79.70          | 20.72<br>80.39          | 20.17<br>72.66          | 23.88<br>66.74          | 26.46<br>60.92          | 13.63<br>56.38          | 133.14<br>746.10<br>618.61           | 2006 |
| 2007                                                                      | S.R.<br>TOTAL         | 0.00<br>57.70                   | 0.00<br>47.45           | 0.60<br>57.07          | 1.81                            | 14.47<br>70.58          | 22.24<br>73.45          | 23.47<br>79.42          | 12.37<br>75.85          | 5.29<br>64.01           | 18.70<br>56.28          | 21.20<br>56.03          | 9.42<br>48.03           | 129.57<br>748.18<br>489.69           | 2007 |
| 2008                                                                      | S.R.<br>TOTAL         | 2.33<br>45.68                   | 0.67<br>46.02           | 0.71<br>52.26          | 2.20                            | 24.69<br>65.14          | 33.55<br>66.58          | 32.94<br>73.09          | 24.87<br>72.44          | 18.26<br>65.50          | 21.03<br>62.56          | 32.21<br>53.68          | 24.46<br>49.87          | 489.69<br>217.92<br>707.61<br>526.94 | 2008 |
| 2009                                                                      | S.R.<br>TOTAL         | 24.83<br>53.00                  | 3.81<br>41.38           | 0.00<br>50.95          | 0.00                            | 13.53<br>62.09          | 26.06<br>63.53          | 25.21<br>74.01          | 34.10<br>74.79          | 32.64<br>64.63          | 11.02<br>55.64          | 0.00<br>53.05           | 1.34<br>47.89           |                                      | 2009 |
| 2010                                                                      | S.R.<br>TOTAL         | 0.00<br>45.44                   | 0.00                    | 0.77<br>48.25          | 0.62<br>49.01                   | 0.68                    | 8.74                    | 21.96                   | 27.30                   | 32.52                   | 21.71                   | 14.48                   | 9.73                    | 138.51                               | 2010 |
| 2011                                                                      | S.R.<br>TOTAL         | 0.00<br>48.05                   | 0.70<br>44.06           | 0.00<br>45.17          | 0.76<br>52.87                   |                         |                         |                         |                         |                         |                         |                         |                         |                                      | 2011 |
| DIFF                                                                      | ERENCE                | 2.61                            | 3.58                    | -3.08                  | 3.86                            |                         |                         | 13                      |                         |                         |                         |                         |                         |                                      |      |