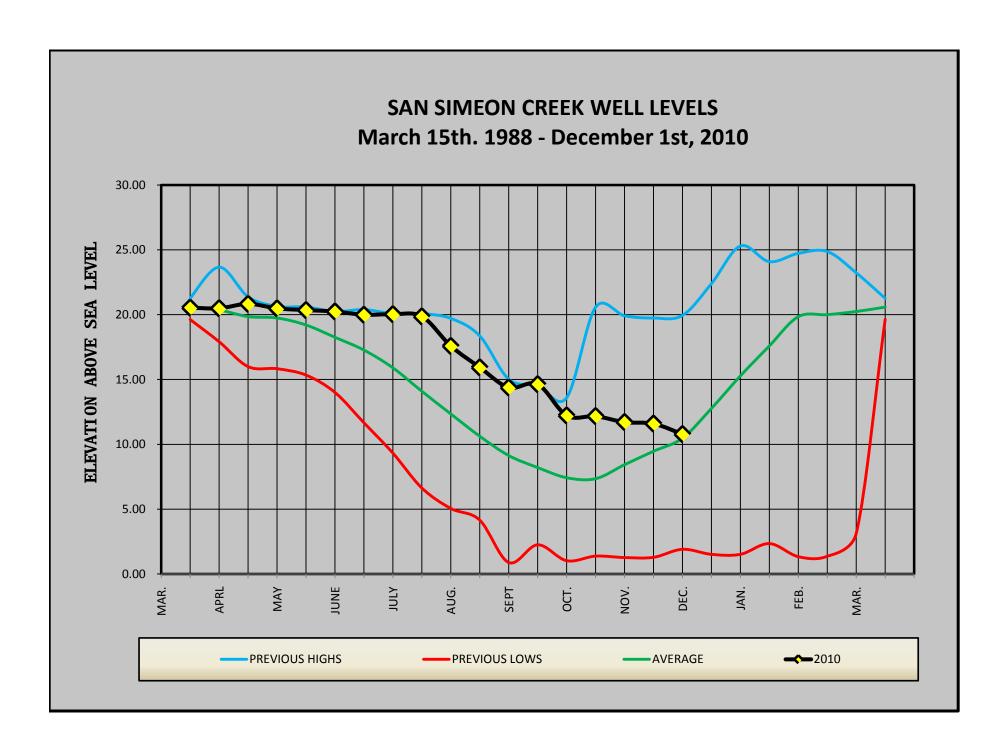

# CCSD December 13 2010 Regular Board Meeting Table of Contents

| Agenda                                                                                                                               |
|--------------------------------------------------------------------------------------------------------------------------------------|
| Accept Certification by San Luis Obispo County Clerk-Recorder of November 2, 2010 Election Results                                   |
| SR 1 E Cert Election Results 11210 6                                                                                                 |
| SR 1 E SLO Co Election Results                                                                                                       |
| MANAGER'S REPORT                                                                                                                     |
| SR 6 A GM Report                                                                                                                     |
| SR 6 A VSA Oct Nov Rpt                                                                                                               |
| SR 6 A Finance Mgr Rpt                                                                                                               |
| SR 6 A Finance Mgr Rpt Debt Sched                                                                                                    |
| SR 6 A UM Rpt                                                                                                                        |
| SR 6 A 2010 San Simeon Creek Well Levels                                                                                             |
| SR 6 A Fire Chief Rpt                                                                                                                |
| Fire Stats November                                                                                                                  |
| DESALINATION AND WATER STORAGE FACILITIES REPORT - General Manager and/or District Engineer                                          |
| SR 6 B Desal Water Fac Rpt                                                                                                           |
| Approve Expenditures for Month of November 2010                                                                                      |
| SR 7 A Expenditure Rpt November 2010                                                                                                 |
| SR 7 A Expenditure Rpt Dept Codes                                                                                                    |
| Approve Minutes of Board of Directors Meeting, Nov 10, 2010                                                                          |
| SR 7 B DRAFT CCSD Mins 111010                                                                                                        |
| Consider Adoption of Resolution 62-2010 Authorizing Banking Powers                                                                   |
| SR 7 C Approve Bank Signers Report                                                                                                   |
| SR 7 C Reso 62 2010 Appv Bank Signers HOB                                                                                            |
| SR 7 C Bank Powers Attachment                                                                                                        |
| Consider Resolution 63-2010 Authorizing the Establishment of a Non-Interest Bearing Account at Heritage Oaks Bank                    |
| SR 7 D Appv Overflow CCSD Bank Acct HOB                                                                                              |
| SR 7 D Reso 63-2010 Overflow HOB Acct                                                                                                |
| Consider Adoption of Resolution 64-2010 Authorizing Special Depository Agreement with Heritage Oaks Bank                             |
| SR 7 E Appv Special Depository Agmnt HOB                                                                                             |
| SR 7 E Reso 64 HOB Special Depository Agmnt                                                                                          |
| Cast Ballot Electing Muril Clift as Special District Member to Local Agency Formation Commission (LAFCO) Term Expiring December 2012 |
| SR 7 F Cast Ballot LAFCO Clift                                                                                                       |
| SR 7 F LAFCO Ballot                                                                                                                  |
| Consider Nomination of Muril Clift as Special District Member to the SLO County Integrated Waste Management Authority (IWMA)         |
| SR 7 G IWMA Nomination of Clift                                                                                                      |
| SR 7 G IWMA112310NomsEmail                                                                                                           |